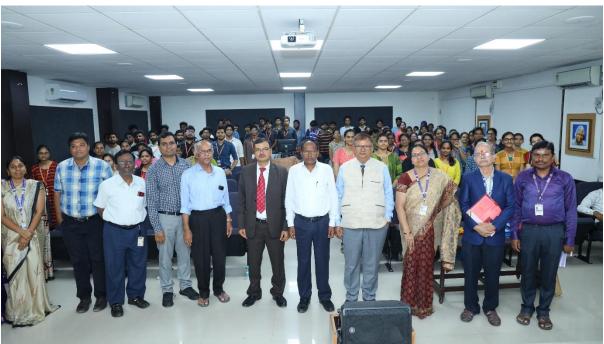

## One day Outreach Program on "Chip Designing and Computational Intelligence" with Inauguration of ISVE Zonal Centre at Matrusri Engineering College under aegis of India Semiconductor Mission

- Title of the activity: Chip Designing and Computational Intelligence
- **Program Type:** One day Outreach programme
- **Date(s):** 26th July 2024
- Name of the Resource Person: Dr. D. K. Yadav, Professor & Head, Department of CSE, National Institute of Technology, Jamshedpur (JH), President ISVE Ranchi: Dr. Vijay Nath, Associate Professor, VLSI Design Group, Department of ECE, Birla Institute of Technology, Mesra Ranchi, General Chair ISVE Ranchi; Sh. K. K. Thakur, Former CGMT, BSNL, Jharkhand.
- No. of students participated: 125
- No. of Faculty participated: 10