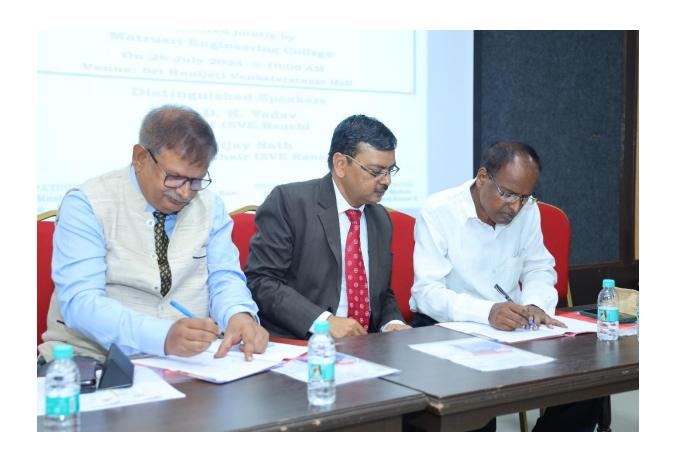

## One day Outreach Program on "Chip Designing and Computational Intelligence" with Inauguration of ISVE Zonal Centre at Matrusri Engineering College under aegis of India Semiconductor Mission

- Title of the activity: Chip Designing and Computational Intelligence
- **Program Type:** One day Outreach programme
- **Date(s):** 26th July 2024
- Name of the Resource Person: Dr. D. K. Yadav, Professor & Head, Department of CSE, National Institute of Technology, Jamshedpur (JH), President ISVE Ranchi: Dr. Vijay Nath, Associate Professor, VLSI Design Group, Department of ECE, Birla Institute of Technology, Mesra Ranchi, General Chair ISVE Ranchi; Sh. K. K. Thakur, Former CGMT, BSNL, Jharkhand.
- No. of students participated: 125
- No. of Faculty participated: 10