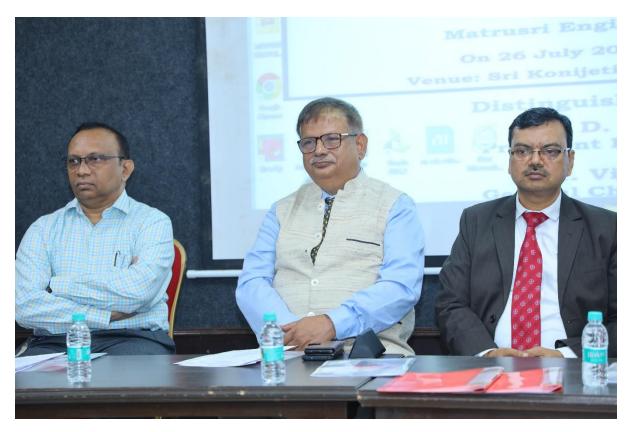

## One day Outreach Program on "Chip Designing and Computational Intelligence" with Inauguration of ISVE Zonal Centre at Matrusri Engineering College under aegis of India Semiconductor Mission

- Title of the activity: Chip Designing and Computational Intelligence
- **Program Type:** One day Outreach programme
- **Date(s):** 26th July 2024
- Name of the Resource Person: Dr. D. K. Yadav, Professor & Head, Department of CSE, National Institute of Technology, Jamshedpur (JH), President ISVE Ranchi: Dr. Vijay Nath, Associate Professor, VLSI Design Group, Department of ECE, Birla Institute of Technology, Mesra Ranchi, General Chair ISVE Ranchi; Sh. K. K. Thakur, Former CGMT, BSNL, Jharkhand.
- No. of students participated: 125
- No. of Faculty participated: 10

Dr K K Yadav delivering the lecture

Dr Vijay Nath delivering the lecture

Sh K K Thakur delivering the lecture

**Faculty Coordinator** 

HOD