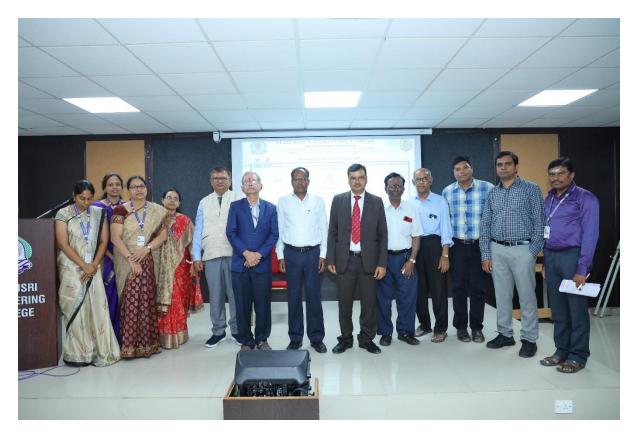

## One day Outreach Program on "Chip Designing and Computational Intelligence" with Inauguration of ISVE Zonal Centre at Matrusri Engineering College under aegis of India Semiconductor Mission

- Title of the activity: Chip Designing and Computational Intelligence
- **Program Type:** One day Outreach programme
- **Date(s):** 26th July 2024
- Name of the Resource Person: Dr. D. K. Yadav, Professor & Head, Department of CSE, National Institute of Technology, Jamshedpur (JH), President ISVE Ranchi: Dr. Vijay Nath, Associate Professor, VLSI Design Group, Department of ECE, Birla Institute of Technology, Mesra Ranchi, General Chair ISVE Ranchi; Sh. K. K. Thakur, Former CGMT, BSNL, Jharkhand.
- No. of students participated: 125
- No. of Faculty participated: 10