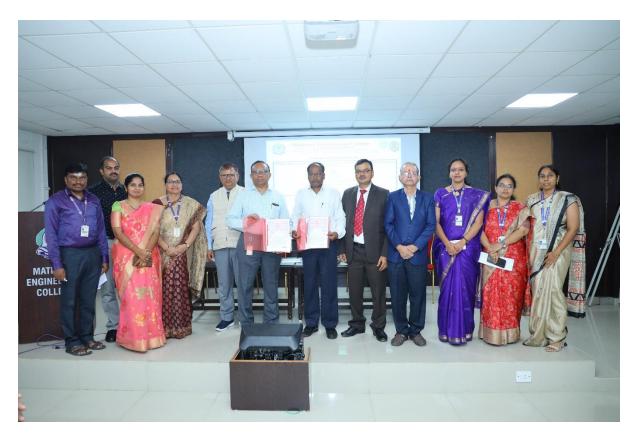

## One day Outreach Program on "Chip Designing and Computational Intelligence" with Inauguration of ISVE Zonal Centre at Matrusri Engineering College under aegis of India Semiconductor Mission

- Title of the activity: Chip Designing and Computational Intelligence
- **Program Type:** One day Outreach programme
- **Date(s):** 26th July 2024
- Name of the Resource Person: Dr. D. K. Yadav, Professor & Head, Department of CSE, National Institute of Technology, Jamshedpur (JH), President ISVE Ranchi: Dr. Vijay Nath, Associate Professor, VLSI Design Group, Department of ECE, Birla Institute of Technology, Mesra Ranchi, General Chair ISVE Ranchi; Sh. K. K. Thakur, Former CGMT, BSNL, Jharkhand.
- No. of students participated: 125
- No. of Faculty participated: 10