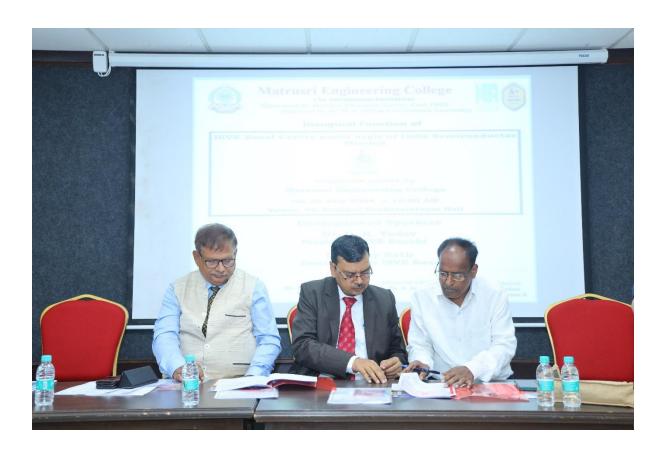

## One day Outreach Program on "Chip Designing and Computational Intelligence" with Inauguration of ISVE Zonal Centre at Matrusri Engineering College under aegis of India Semiconductor Mission

- Title of the activity: Chip Designing and Computational Intelligence
- **Program Type:** One day Outreach programme
- **Date(s):** 26th July 2024
- Name of the Resource Person: Dr. D. K. Yadav, Professor & Head, Department of CSE, National Institute of Technology, Jamshedpur (JH), President ISVE Ranchi: Dr. Vijay Nath, Associate Professor, VLSI Design Group, Department of ECE, Birla Institute of Technology, Mesra Ranchi, General Chair ISVE Ranchi; Sh. K. K. Thakur, Former CGMT, BSNL, Jharkhand.
- No. of students participated: 125
- No. of Faculty participated: 10