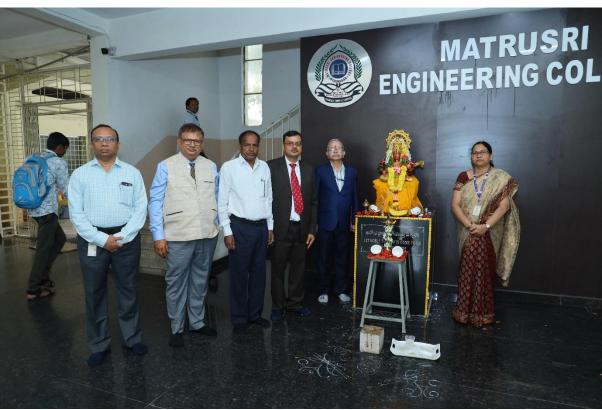

## One day Outreach Program on "Chip Designing and Computational Intelligence" with Inauguration of ISVE Zonal Centre at Matrusri Engineering College under aegis of India Semiconductor Mission

- Title of the activity: Chip Designing and Computational Intelligence
- **Program Type:** One day Outreach programme
- **Date(s):** 26th July 2024
- Name of the Resource Person: Dr. D. K. Yadav, Professor & Head, Department of CSE, National Institute of Technology, Jamshedpur (JH), President ISVE Ranchi: Dr. Vijay Nath, Associate Professor, VLSI Design Group, Department of ECE, Birla Institute of Technology, Mesra Ranchi, General Chair ISVE Ranchi; Sh. K. K. Thakur, Former CGMT, BSNL, Jharkhand.
- No. of students participated: 125
- No. of Faculty participated: 10