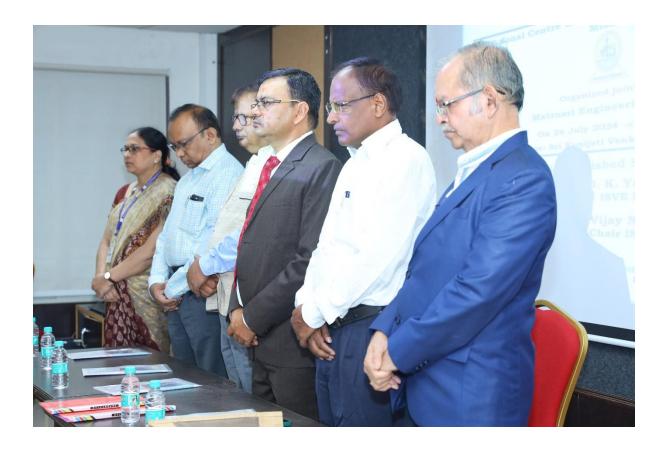

## One day Outreach Program on "Chip Designing and Computational Intelligence" with Inauguration of ISVE Zonal Centre at Matrusri Engineering College under aegis of India Semiconductor Mission

- Title of the activity: Chip Designing and Computational Intelligence
- **Program Type:** One day Outreach programme
- **Date(s):** 26th July 2024
- Name of the Resource Person: Dr. D. K. Yadav, Professor & Head, Department of CSE, National Institute of Technology, Jamshedpur (JH), President ISVE Ranchi: Dr. Vijay Nath, Associate Professor, VLSI Design Group, Department of ECE, Birla Institute of Technology, Mesra Ranchi, General Chair ISVE Ranchi; Sh. K. K. Thakur, Former CGMT, BSNL, Jharkhand.
- No. of students participated: 125
- No. of Faculty participated: 10

Dr K K Yadav delivering the lecture

Dr Vijay Nath delivering the lecture

Sh K K Thakur delivering the lecture

**Faculty Coordinator** 

HOD