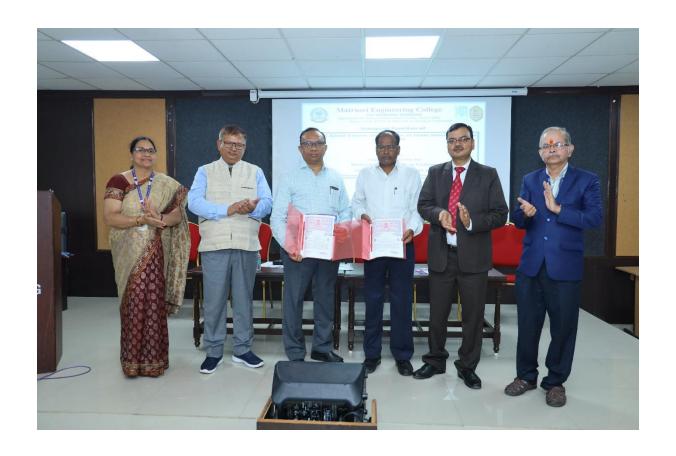

## One day Outreach Program on "Chip Designing and Computational Intelligence" with Inauguration of ISVE Zonal Centre at Matrusri Engineering College under aegis of India Semiconductor Mission

- Title of the activity: Chip Designing and Computational Intelligence
- **Program Type:** One day Outreach programme
- **Date(s):** 26th July 2024
- Name of the Resource Person: Dr. D. K. Yadav, Professor & Head, Department of CSE, National Institute of Technology, Jamshedpur (JH), President ISVE Ranchi: Dr. Vijay Nath, Associate Professor, VLSI Design Group, Department of ECE, Birla Institute of Technology, Mesra Ranchi, General Chair ISVE Ranchi; Sh. K. K. Thakur, Former CGMT, BSNL, Jharkhand.
- No. of students participated: 125
- No. of Faculty participated: 10