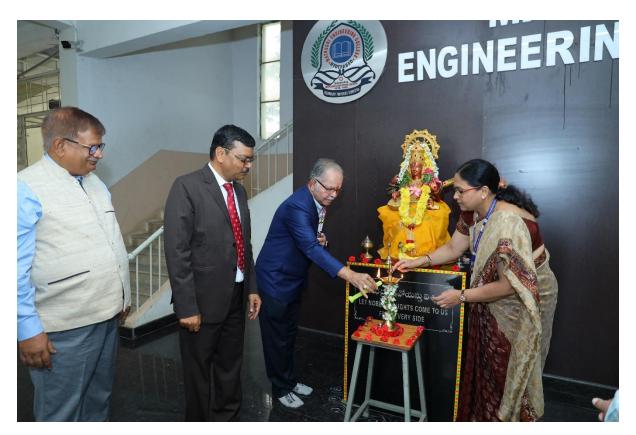

## One day Outreach Program on "Chip Designing and Computational Intelligence" with Inauguration of ISVE Zonal Centre at Matrusri Engineering College under aegis of India Semiconductor Mission

- Title of the activity: Chip Designing and Computational Intelligence
- **Program Type:** One day Outreach programme
- **Date(s):** 26th July 2024
- Name of the Resource Person: Dr. D. K. Yadav, Professor & Head, Department of CSE, National Institute of Technology, Jamshedpur (JH), President ISVE Ranchi: Dr. Vijay Nath, Associate Professor, VLSI Design Group, Department of ECE, Birla Institute of Technology, Mesra Ranchi, General Chair ISVE Ranchi; Sh. K. K. Thakur, Former CGMT, BSNL, Jharkhand.
- No. of students participated: 125
- No. of Faculty participated: 10